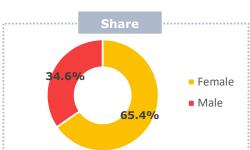

# **GAL Country Profiles**

Côte d'Ivoire

as of October 2022

# **ECONOMIC INDICATORS**

| Indicators                    | Value |
|-------------------------------|-------|
| GDP growth (annual %)         | 7     |
| GDP per capita (current US\$) | 2579  |
| Unemployment rate (%)         | 2.4   |

# **EDUCATION**



### **ADULTS LACKING LITERACY SKILLS**

1,501,929



### **DEMOGRAPHICS**



Total population

27,054,000

Median age of population

17.6

2.5

**Population growth** 

# Adults by age (thousands) 788 9515 65 years or older 25-64 years

15-24 years









### **EDUCATION FUNDING**

Government expenditure on education (% GDP)

3.44

Government expenditure on ALE (% expenditure on education)

1%-1,9%