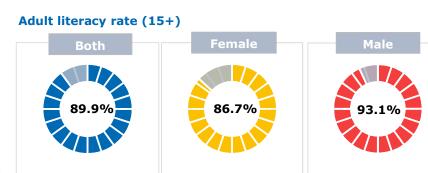

# **GAL Country Profiles**

Côte d'Ivoire

as of October 2022

# **ECONOMIC INDICATORS**

| Indicators                    | Value |
|-------------------------------|-------|
| GDP growth (annual %)         | 7     |
| GDP per capita (current US\$) | 2579  |
| Unemployment rate (%)         | 2.4   |

# **EDUCATION**



### **ADULTS LACKING LITERACY SKILLS**

1,501,929



### **DEMOGRAPHICS**



Total population

27,054,000

Median age of population

17.6

2.5

**Population growth** 

# Adults by age (thousands) 788 9515 65 years or older 25-64 years

15-24 years









### **EDUCATION FUNDING**

Government expenditure on education (% GDP)

3.44

Government expenditure on ALE (% expenditure on education)

1%-1,9%