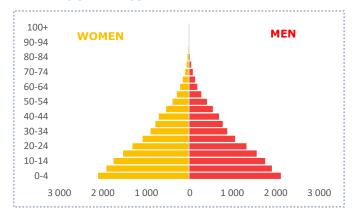

### **DEMOGRAPHICS**

Total population

27,054,000

Median age of population

17.6

2.5

**Population growth** 

# Adults by age (thousands) 788 9515 65 years or older 25-64 years

15-24 years