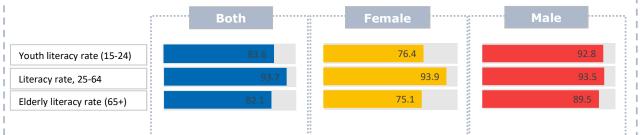

# **EDUCATION**

# Adults by age (thousands) 788 9515 65 years or older 25-64 years

15-24 years