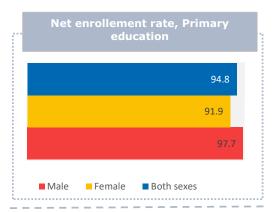

# **GAL Country Profiles**

Côte d'Ivoire

as of October 2022

# **ECONOMIC INDICATORS**

| Indicators                    | Value |
|-------------------------------|-------|
| GDP growth (annual %)         | 7     |
| GDP per capita (current US\$) | 2579  |
| Unemployment rate (%)         | 2.4   |

# **EDUCATION**



### **ADULTS LACKING LITERACY SKILLS**

1,501,929



### **DEMOGRAPHICS**



Total population

27,054,000

Median age of population

17.6

2.5

**Population growth** 

# Adults by age (thousands) 788 9515 65 years or older 25-64 years

15-24 years









### **EDUCATION FUNDING**

Government expenditure on education (% GDP)

3.44

Government expenditure on ALE (% expenditure on education)

1%-1,9%