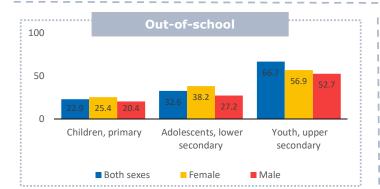

# **GAL Country Profiles**

Côte d'Ivoire

as of October 2022

# **ECONOMIC INDICATORS**

| Indicators                    | Value |
|-------------------------------|-------|
| GDP growth (annual %)         | 7     |
| GDP per capita (current US\$) | 2579  |
| Unemployment rate (%)         | 2.4   |

# **EDUCATION**



### **ADULTS LACKING LITERACY SKILLS**

1,501,929



### **DEMOGRAPHICS**



Total population

27,054,000

Median age of population

17.6

2.5

**Population growth** 

# Adults by age (thousands) 788 9515 65 years or older 25-64 years

15-24 years









### **EDUCATION FUNDING**

Government expenditure on education (% GDP)

3.44

Government expenditure on ALE (% expenditure on education)

1%-1,9%